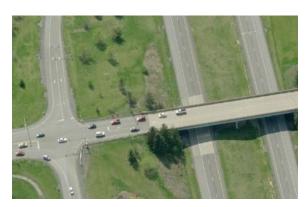

## Waddle Road Bridge Interchange

Client: Patton Township

#### **Services**

- Design Management
- Final Plan Reviews
- Utility Relocation
- Reimbursement Reviews

## **Services**

- Municipal Design Services
- Prepared Construction Drawings and Contract Documents
- Sidewalk and ADA Improvements

Waddle Road Bridge Interchange Centre County, PA

Jacobs Creek – Scottdale Firemen Parking Westmoreland County, PA