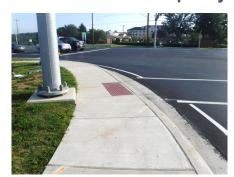

## **Lincoln Avenue Sidewalk Improvements**

Client: Waynesburg Borough

## **Services**

- Municipal Design Services
- Prepared Construction Drawings and Contract Documents
- Sidewalk and ADA Improvements

Waddle Road Bridge Interchange Centre County, PA

Jacobs Creek – Scottdale Firemen Parking Westmoreland County, PA

Jacobs Creek Watershed Westmoreland County, PA

Lincoln Avenue Sidewalk Greene County, PA